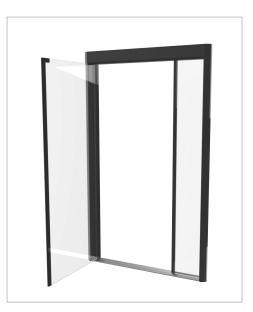

HOISTWAY FRAME COLOR SELECTION

Note: The above are standard colors and other colors can be customized

Center opening door

Unequal double door

Note: The above are standard colors and other colors can be customized