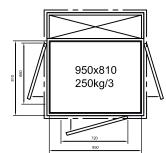

Close loop integrated system -Villamatek range of elevators are equipped with a Multi-computer based close loop integrated drive system which helps in the smoothest start/stop for extra comfort.

Minimum top height 2250mm Pit depth 60mm Min. space for villamatek elevator installation: 930x890mm

Platform width minimum 850mm - maximum 1400mm, The size range supports 50mm increase or decrease.

Platform width minimum 510mm - maximum 1110mm, The size range supports 50mm increase or decrease.

| WEIGHT / PERSON | PLATFORM<br>WIDTH | PLATFORM<br>DEPTH | SHAFT<br>WIDTH | SHAFT<br>DEPTH | CUTOUT<br>WIDTH | CUTOUT<br>DEPTH |
|-----------------|-------------------|-------------------|----------------|----------------|-----------------|-----------------|
| 180kg / 2       | 850 mm            | 660 mm            | 900 mm         | 1010 mm        | 930 mm          | 1040 mm         |
| 250kg / 3       | 950 mm            | 810 mm            | 1000 mm        | 1160 mm        | 1030 mm         | 1190 mm         |
| 300kg / 4       | 1050 mm           | 860 mm            | 1100 mm        | 1210 mm        | 1130 mm         | 1240 mm         |
| 400kg / 5       | 1150 mm           | 960 mm            | 1200 mm        | 1310 mm        | 1230 mm         | 1340 mm         |