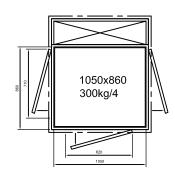

Close loop integrated system -Villamatek range of elevators are equipped with a Multi-computer based close loop integrated drive system which helps in the smoothest start/stop for extra comfort.

Minimum top height 2250mm Pit depth 60mm Min. space for villamatek elevator installation: 930x890mm

Platform width minimum 850mm - maximum 1400mm, The size range supports 50mm increase or decrease.

Platform width minimum 510mm - maximum 1110mm, The size range supports 50mm increase or decrease.

| WEIGHT / PERSON | PLATFORM<br>WIDTH | PLATFORM<br>DEPTH | SHAFT<br>WIDTH | SHAFT<br>DEPTH | CUTOUT<br>WIDTH | CUTOUT<br>DEPTH |
|-----------------|-------------------|-------------------|----------------|----------------|-----------------|-----------------|
| 180kg / 2       | 850 mm            | 660 mm            | 900 mm         | 1010 mm        | 930 mm          | 1040 mm         |
| 250kg / 3       | 950 mm            | 810 mm            | 1000 mm        | 1160 mm        | 1030 mm         | 1190 mm         |
| 300kg / 4       | 1050 mm           | 860 mm            | 1100 mm        | 1210 mm        | 1130 mm         | 1240 mm         |
| 400kg / 5       | 1150 mm           | 960 mm            | 1200 mm        | 1310 mm        | 1230 mm         | 1340 mm         |