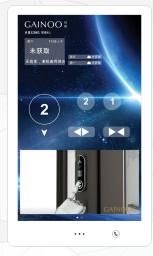

## INTELLIGENT CARINTERFACE

Intelligent touch screen COP - A05 (Optional)

Intelligent touch screen COP - A09

(Optional)

Integrated COP with touch buttons COP - A10

(Standard)

个 03

•••