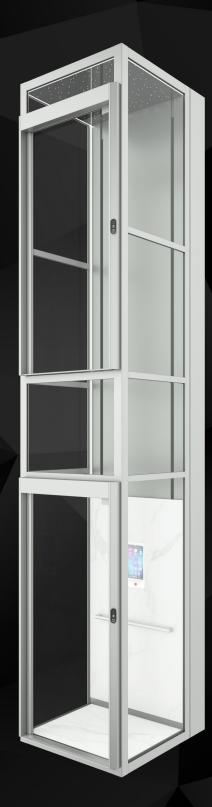

And while our obsession with quality is evident in every elevator that sports our label, we know that things can always be better. Our quest for quality therefore is a never-ending one.

Teknix Villamatek is an ultra-compact platform elevator system that adopts a world-class belt drive & suspension technology and is almost 50% smaller in the space footprint compared to a standard traction elevator. It not only saves power but also reduces the construction space by 30% and greatly reduces the top floor height & pit depth required, which makes it the most suitable option for ultra-high-end penthouses & villas where alteration to existing structure is not feasible.

Villamatek is a highly flexible product with options to install the machine on any of the one sides and give a complete vision on three sides of the shaft, with options of different entry and exit on different floors.