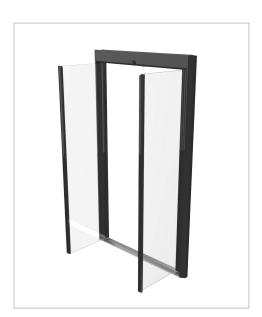

HOISTWAY FRAME COLOR SELECTION

Note: The above are standard colors and other colors can be customized

Center opening door

Unequal double door

Note: The above are standard colors and other colors can be customized