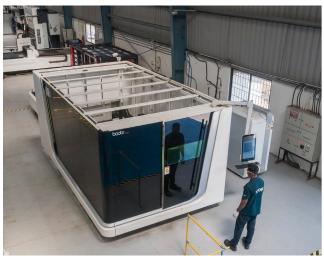

#### MANUFACTURING CAPABILITIES

Teknix has a world-class manufacturing facility based in the southern Indian city of Bangalore, spread over 65,000 sq. ft of space with an end-to-end manufacturing capacity of 2000 elevators annually. Our precision working machines range from world-class Fiber Laser machines to V grooving center & Servo Press brakes for ultimate finishes backed by the Quality inspection system & manufacturing process that makes us one of the best manufacturing setups in the country.