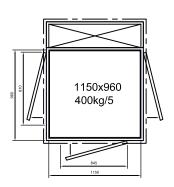

Close loop integrated system -Villamatek range of elevators are equipped with a Multi-computer based close loop integrated drive system which helps in the smoothest start/stop for extra comfort.

Minimum top height 2250mm Pit depth 60mm Min. space for villamatek elevator installation: 930x890mm

Platform width minimum 850mm - maximum 1400mm, The size range supports 50mm increase or decrease.

Platform width minimum 510mm - maximum 1110mm, The size range supports 50mm increase or decrease.

| WEIGHT / PERSON | PLATFORM<br>WIDTH | PLATFORM<br>DEPTH | SHAFT<br>WIDTH | SHAFT<br>DEPTH | CUTOUT<br>WIDTH | CUTOUT<br>DEPTH |
|-----------------|-------------------|-------------------|----------------|----------------|-----------------|-----------------|
| 180kg / 2       | 850 mm            | 660 mm            | 900 mm         | 1010 mm        | 930 mm          | 1040 mm         |
| 250kg / 3       | 950 mm            | 810 mm            | 1000 mm        | 1160 mm        | 1030 mm         | 1190 mm         |
| 300kg / 4       | 1050 mm           | 860 mm            | 1100 mm        | 1210 mm        | 1130 mm         | 1240 mm         |
| 400kg / 5       | 1150 mm           | 960 mm            | 1200 mm        | 1310 mm        | 1230 mm         | 1340 mm         |