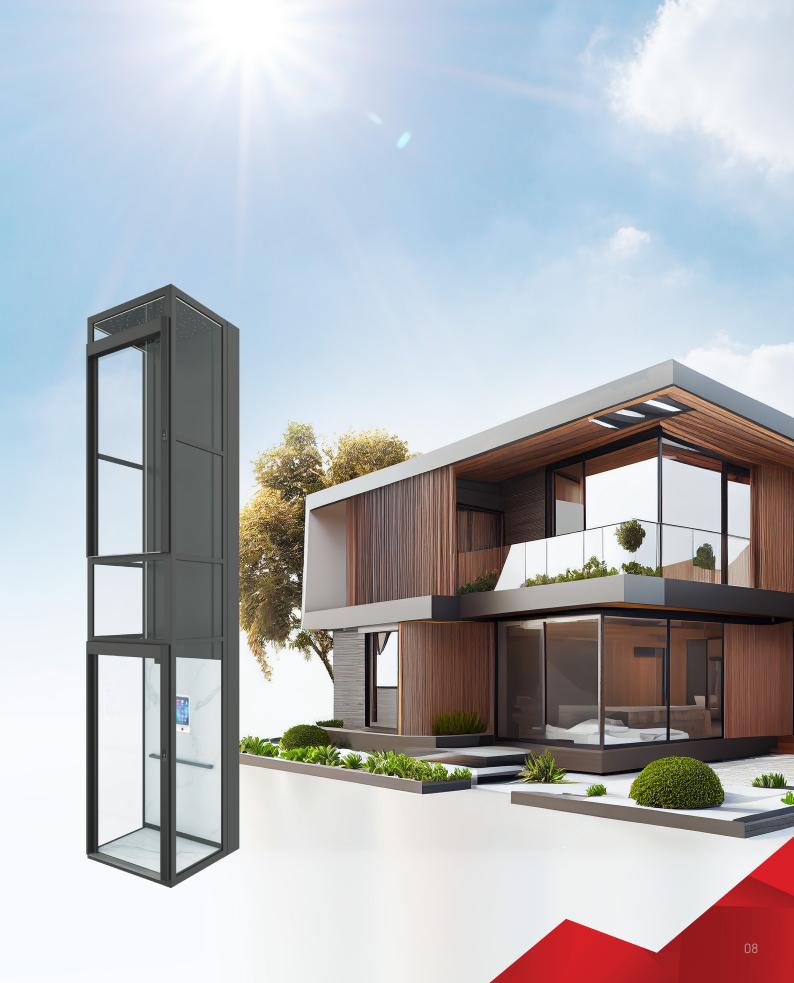

And while our obsession with quality is evident in every elevator that sports our label, we know that things can always be better. Our quest for quality therefore is a never-ending one.

Teknix Villamatek is an ultra-compact platform elevator system that adopts a world-class belt drive & suspension technology and is almost 50% smaller in the space footprint compared to a standard traction elevator. It not only saves power but also reduces the construction space by 30% and greatly reduces the top floor height & pit depth required, which makes it the most suitable option for ultra-high-end penthouses & villas where alteration to existing structure is not feasible.

Villamatek is a highly flexible product with options to install the machine on any of the one sides and give a complete vision on three sides of the shaft, with options of different entry and exit on different floors.

Close loop integrated system -Villamatek range of elevators are equipped with a Multi-computer based close loop integrated drive system which helps in the smoothest start/stop for extra comfort.

Minimum top height 2250mm Pit depth 60mm Min. space for villamatek elevator installation: 930x890mm