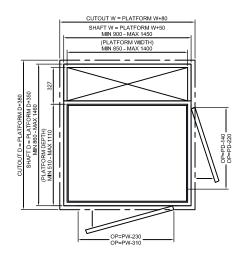

Close loop integrated system -Villamatek range of elevators are equipped with a Multi-computer based close loop integrated drive system which helps in the smoothest start/stop for extra comfort.

Minimum top height 2250mm Pit depth 60mm Min. space for villamatek elevator installation: 930x890mm

Platform width minimum 850mm - maximum 1400mm, The size range supports 50mm increase or decrease.

Platform width minimum 510mm - maximum 1110mm, The size range supports 50mm increase or decrease.

| WEIGHT / PERSON | PLATFORM<br>WIDTH | PLATFORM<br>DEPTH | SHAFT<br>WIDTH | SHAFT<br>DEPTH | CUTOUT<br>WIDTH | CUTOUT<br>DEPTH |
|-----------------|-------------------|-------------------|----------------|----------------|-----------------|-----------------|
| 180kg / 2       | 850 mm            | 660 mm            | 900 mm         | 1010 mm        | 930 mm          | 1040 mm         |
| 250kg / 3       | 950 mm            | 810 mm            | 1000 mm        | 1160 mm        | 1030 mm         | 1190 mm         |
| 300kg / 4       | 1050 mm           | 860 mm            | 1100 mm        | 1210 mm        | 1130 mm         | 1240 mm         |
| 400kg / 5       | 1150 mm           | 960 mm            | 1200 mm        | 1310 mm        | 1230 mm         | 1340 mm         |