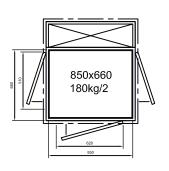

Platform width minimum 850mm - maximum 1400mm, The size range supports 50mm increase or decrease.

Platform width minimum 510mm - maximum 1110mm, The size range supports 50mm increase or decrease.

| WEIGHT / PERSON | PLATFORM<br>WIDTH | PLATFORM<br>DEPTH | SHAFT<br>WIDTH | SHAFT<br>DEPTH | CUTOUT<br>WIDTH | CUTOUT<br>DEPTH |
|-----------------|-------------------|-------------------|----------------|----------------|-----------------|-----------------|
| 180kg / 2       | 850 mm            | 660 mm            | 900 mm         | 1010 mm        | 930 mm          | 1040 mm         |
| 250kg / 3       | 950 mm            | 810 mm            | 1000 mm        | 1160 mm        | 1030 mm         | 1190 mm         |
| 300kg / 4       | 1050 mm           | 860 mm            | 1100 mm        | 1210 mm        | 1130 mm         | 1240 mm         |
| 400kg / 5       | 1150 mm           | 960 mm            | 1200 mm        | 1310 mm        | 1230 mm         | 1340 mm         |