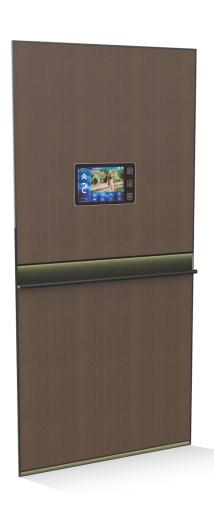

## INTERIOR STYLE

Touch button COP + Rock slab JB - 01 (Optional)

Touch screen COP + Rock slab JB - 02 (Optional)

Wood veneer + Aluminium frame + Touch screen COP JB - 03 (Optional)

Artistic Glass + Aluminium frame + Horizontal buttons COP JB - 04 (Optional)