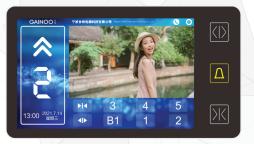

## INTELLIGENT CARINTERFACE

Intelligent touch screen COP - A05 (Optional)

Intelligent touch screen COP - A09

(Optional)

Integrated COP with touch buttons COP - A10

(Standard)

个 03

•••