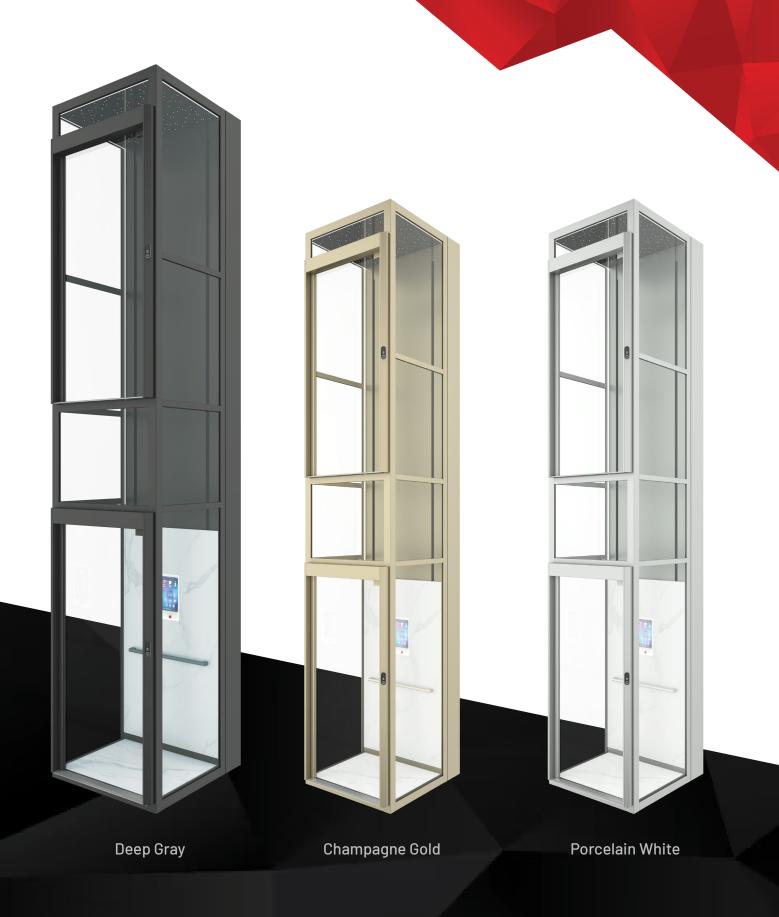

HOISTWAY FRAME COLOR SELECTION

Note: The above are standard colors and other colors can be customized

Center opening door

Unequal double door

Note: The above are standard colors and other colors can be customized