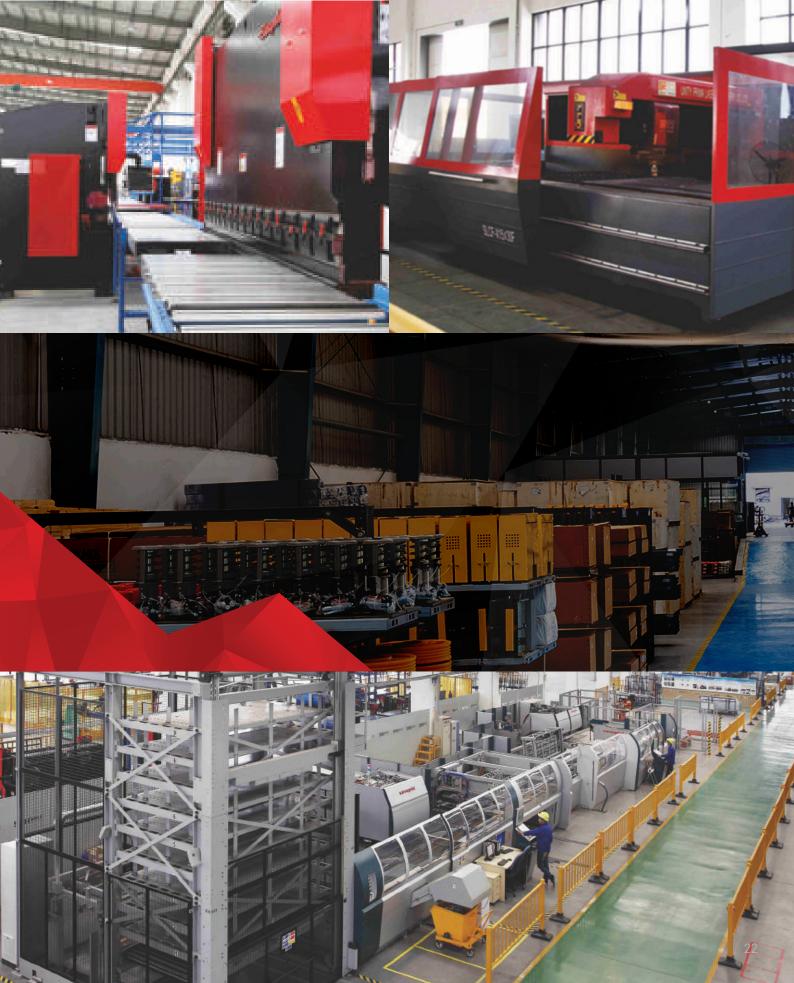

#### MANUFACTURING CAPABILITIES

Teknix has a world-class manufacturing facility based in the southern Indian city of Bangalore, spread over 65,000 sq. ft of space with an end-to-end manufacturing capacity of 2000 elevators annually. Our precision working machines range from world-class Fiber Laser machines to V grooving center & Servo Press brakes for ultimate finishes backed by the Quality inspection system & manufacturing process that makes us one of the best manufacturing setups in the country.