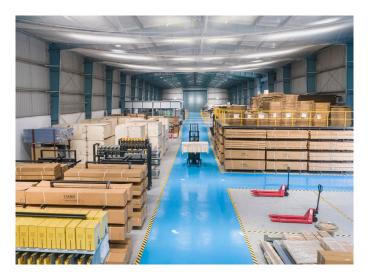

#### MANUFACTURING CAPABILITIES

Teknix has a world-class manufacturing facility based in the southern Indian city of Bangalore, spread over 65,000 sq. ft of space with an end-to-end manufacturing capacity of 2000 elevators annually. Our precision working machines range from world-class Fiber Laser machines to V grooving center & Servo Press brakes for ultimate finishes backed by the Quality inspection system & manufacturing process that makes us one of the best manufacturing setups in the country.