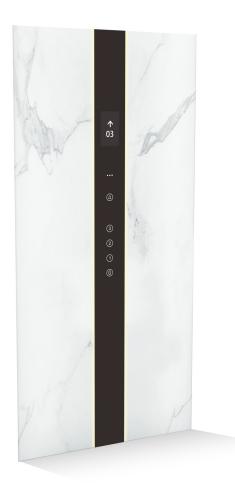

## LANDING HUMAN INTERFACE

Multiple options for personalized call buttons

HOP - A08 (standard)

HOP - A15 (Optional)

HOP - A09 (Optional)

HOP - A13 (Optional)

HOP - A10 (Optional)