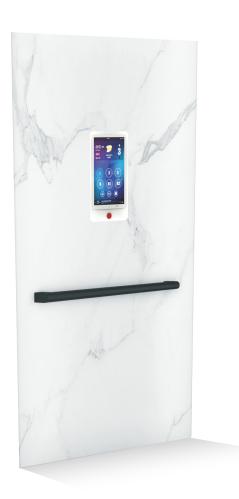

## INTERIOR STYLE

Touch button COP + Rock slab JB - 01 (Optional)

Touch screen COP + Rock slab JB - 02 (Optional)

Wood veneer + Aluminium frame + Touch screen COP JB - 03 (Optional)

Artistic Glass + Aluminium frame + Horizontal buttons COP JB - 04 (Optional)